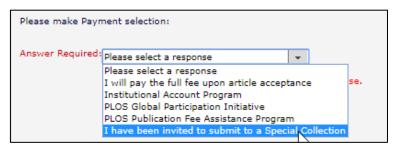

#### **How to Submit**

- 1. Submissions should be made via the *PLOS ONE* online submission system: <a href="http://www.editorialmanager.com/pone/Default.aspx">http://www.editorialmanager.com/pone/Default.aspx</a>
- 2. Located in the 'Additional Information' section of the submission form is a section for Collections:

Corresponding authors should enter **"ESGCO"** in this box. This will ensure the manuscript is correctly tracked through the system.

3. In the 'Publication Fees' section of the submission form, authors should choose the option "I have been invited to submit to a Special Collection". Read the Terms and Conditions of submitting to a PLOS Special Collection, and then complete the tick box: