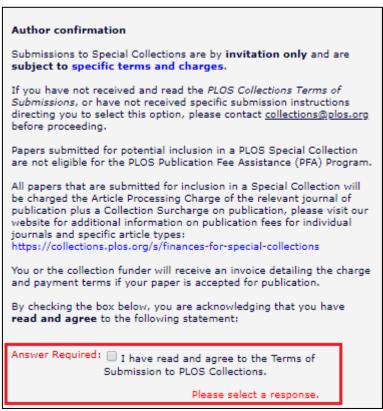

Corresponding authors should enter **"ESGCO"** in this box. This will ensure the manuscript is correctly tracked through the system.

3. In the 'Publication Fees' section of the submission form, authors should choose the option "I have been invited to submit to a Special Collection". Read the Terms and Conditions of submitting to a PLOS Special Collection, and then complete the tick box:

For more details on the Terms and Conditions of PLOS Special Collections please see this webpage.